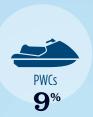

#### RECREATIONAL BOATS IN MD-1

| TOTAL BOATS*        | <b>49,776</b> |
|---------------------|---------------|
| REGISTERED BOATS    | 49,776        |
| Power boats         | 42,585        |
| PWCs                | 4,691         |
| Sailboats           | 2,391         |
| Other Boats         | 109           |
| HOUSEHOLDS PER BOAT | 5.5           |
|                     |               |

**POWER BOATS** 86%

\* Total boats are registered boats as reported by states to the USCG.