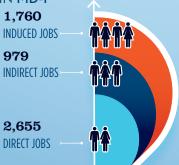

BOAT BUILDING

DLRS/WHOLESALERS

MOTOR/ENG. MFGR. † ACC./SUPPLIES MFGR.

**BOAT SERVICES** 

† 0%

**ESTIMATED JOBS IMPACT OF RECREATIONAL** BOATING-RELATED SPENDING IN MD-1

| EST. TOTAL JOBS                         | <b>5,394</b>     |
|-----------------------------------------|------------------|
| EST. TOTAL LABOR INCOME                 | \$223.6          |
| Est. Direct Income Est. Indirect Income | \$92.4<br>\$54.2 |
| Est. Induced Income                     | \$77.0           |