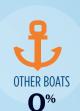

#### RECREATIONAL BOATS IN MD-1

| TOTAL BOATS*        | <b>49,776</b> |
|---------------------|---------------|
| REGISTERED BOATS    | 49,776        |
| Power boats         | 42,585        |
| PWCs                | 4,691         |
| Sailboats           | 2,391         |
| Other Boats         | 109           |
| HOUSEHOLDS PER BOAT | 5.5           |
|                     |               |

**POWER BOATS** 86%

\* Total boats are registered boats as reported by states to the USCG.