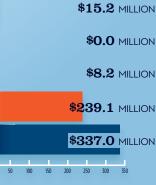

# RECREATIONAL BOATING **INDUSTRY SALES IN MD-1**

| MILLIONS      |
|---------------|
| \$15.5        |
| \$0.0         |
| \$8.2         |
| <b>\$23.7</b> |
| \$239.1       |
| \$337.0       |
| > \$576.1     |
|               |