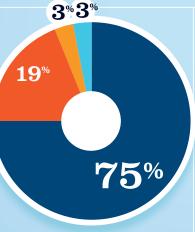

### RECREATIONAL BOATING **CREATES JOBS IN MD-1**

| TOTAL BOATING JOBS         | 1,873 |
|----------------------------|-------|
| Boat Building              | 60    |
| Motor / Engine Mfgr.       | -     |
| Accessory / Supplies Mfgr. | 45    |
| Dealers / Wholesalers      | 358   |
| Boat Services              | 1,410 |

BOAT BUILDING

MOTOR/ENG. MFGR. †

DLRS/WHOLESALERS BOAT SERVICES

† 0%

ACC./SUPPLIES MFGR.

RECREATIONAL BOATING-RELATED **BUSINESSES IN MD-1** 

| TOTAL BUSINESSES           | > 343 |
|----------------------------|-------|
| Boat Building              | 7     |
| Motor / Engine Mfgr.       | -     |
| Accessory / Supplies Mfgr. | 15    |
| Dealers / Wholesalers      | 51    |
| Boat Services              | 270   |