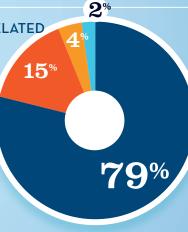

BOAT BUILDING

MOTOR/ENG. MFGR. †

DLRS/WHOLESALERS BOAT SERVICES

† 0%

ACC./SUPPLIES MFGR.

RECREATIONAL BOATING-RELATED **BUSINESSES IN MD-1** 

| TOTAL BUSINESSES           | > 343 |
|----------------------------|-------|
| Boat Building              | 7     |
| Motor / Engine Mfgr.       | -     |
| Accessory / Supplies Mfgr. | 15    |
| Dealers / Wholesalers      | 51    |
| Boat Services              | 270   |

BOAT BUILDING

DLRS/WHOLESALERS

MOTOR/ENG. MFGR. † ACC./SUPPLIES MFGR.

**BOAT SERVICES** 

† 0%

**ESTIMATED JOBS IMPACT OF RECREATIONAL** BOATING-RELATED SPENDING IN MD-1

| EST. TOTAL JOBS                         | <b>5,394</b>     |
|-----------------------------------------|------------------|
| EST. TOTAL LABOR INCOME                 | \$223.6          |
| Est. Direct Income Est. Indirect Income | \$92.4<br>\$54.2 |
| Est. Induced Income                     | \$77.0           |