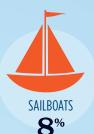

#### RECREATIONAL BOATS IN MD-1

| TOTAL BOATS*        | <b>49,776</b> |
|---------------------|---------------|
| REGISTERED BOATS    | 49,776        |
| Power boats         | 42,585        |
| PWCs                | 4,691         |
| Sailboats           | 2,391         |
| Other Boats         | 109           |
| HOUSEHOLDS PER BOAT | 5.5           |
|                     |               |

**POWER BOATS** 86%

\* Total boats are registered boats as reported by states to the USCG.